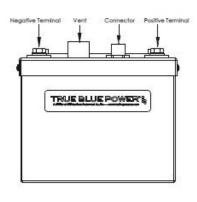

## 1. Disconnect the TRUE BLUE TB-17 battery (acc. to Drwg. No. L242.8527)

- unscrew the connection terminals from the battery (first negative terminal, then positive terminal),
- disconnect the vent hose (incl. the aircraft cover) and remove it from battery,
- disconnect the connector from the battery and attach it to the aircraft fuselage frame,
- unscrew the 2 pc. wing nuts and remove the battery from the aircraft,
- unscrew the front and rear angle, which the battery is attached to the frame,