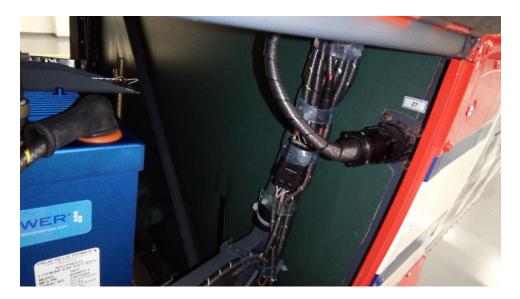

- remove the 2A BATTERY fuse A31 from the plastic case under the Z7 socket (see Circuit Diagram described in Supplement No. 18 of Maintenance Manual, Vol. I and acc. to below Figure). Specially note: two same cases are in this place.

NOTE: marking of the conductors "101A" and "102A".