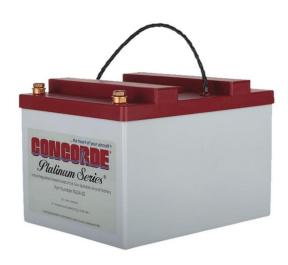

Replacement of the True Blue TB-17 battery

According to the stated above, Z 242 L aircraft is operated in extreme cold weather conditions during winter periods. We suggest to try battery CONCORDE RG 24-20 and we request an operational comparison and further information.

## 2. Connect the CONCORDE RG 24-20 Battery (acc. to Drwg. No. L242.8529)

- stick the rubber holder on the lower holder of the battery (top and side) acc. to Figure in Illustrated parts catalogue (page 8-132, item 2, 4),
- -insert the CONCORDE battery into the battery frame,
- attach the upper holder to the battery frame
- screw in the wing nuts and secure this connection by the wire.
- -connect the battery terminals (first positive terminal, then negative terminal)

### **NECESSARY MATERIAL:**

| - CONCORDE battery             | order No. 346117002000    | 1pc.  |
|--------------------------------|---------------------------|-------|
| - holder                       | order No. Y99038220200000 | 1pc.  |
| - rubber holder 10x250         | order No. L242852100020ND | 2pcs. |
| - rubber distance strip 10x250 | order No. L242852100040ND | 2pcs. |