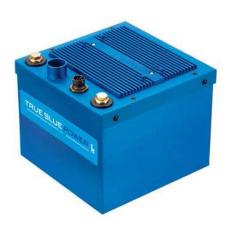

Replacement of the True Blue TB-17 battery

According to the stated above, Z 242 L aircraft is operated in extreme cold weather conditions during winter periods. We suggest to try battery CONCORDE RG 24-20 and we request an operational comparison and further information.

## 1. Disconnect the TRUE BLUE TB-17 battery (acc. to Drwg. No. L242.8527)

- unscrew the connection terminals from the battery (first negative terminal, then positive terminal),
- disconnect the vent hose (incl. the aircraft cover) and remove it from battery,
- disconnect the connector from the battery and attach it to the aircraft fuselage frame,
- unscrew the 2 pc. wing nuts and remove the battery from the aircraft,
- unscrew the front and rear angle, which the battery is attached to the frame,